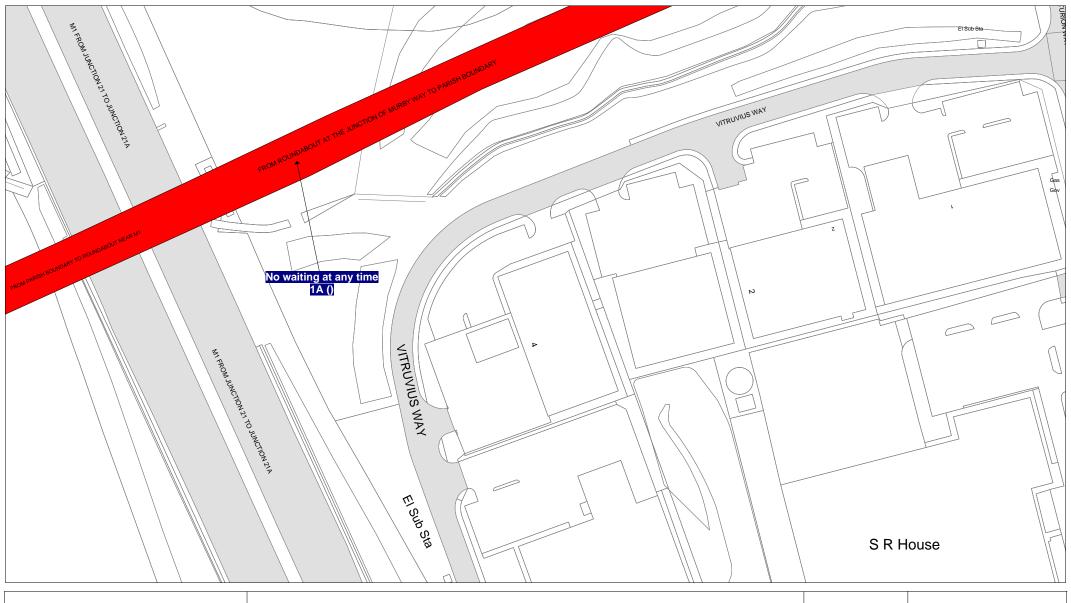

#### SECOND SCHEDULE New Plan(s)

JD84 – Braunstone JE84 – Braunstone / Lubbesthorpe JE83 – Lubbesthorpe

THE COMMON SEAL of THE LEICESTERSHIRE COUNTY COUNCIL was hereunto affixed this thirtieth day of July 2018 in the presence of

|                                  |                | No waiting at any ti                                                                                  |                                          | o rounoveour here m    |
|----------------------------------|----------------|-------------------------------------------------------------------------------------------------------|------------------------------------------|------------------------|
| Leicestershire<br>County Council | Tile Ref: JE83 | © Crown copyright. All rights reserved<br>Leicestershire County Council<br>Licence No. 100019271 2018 | SCALE<br>DATE<br>DRAWING No.<br>DRAWN BY | 1 : 1250<br>19/12/2017 |