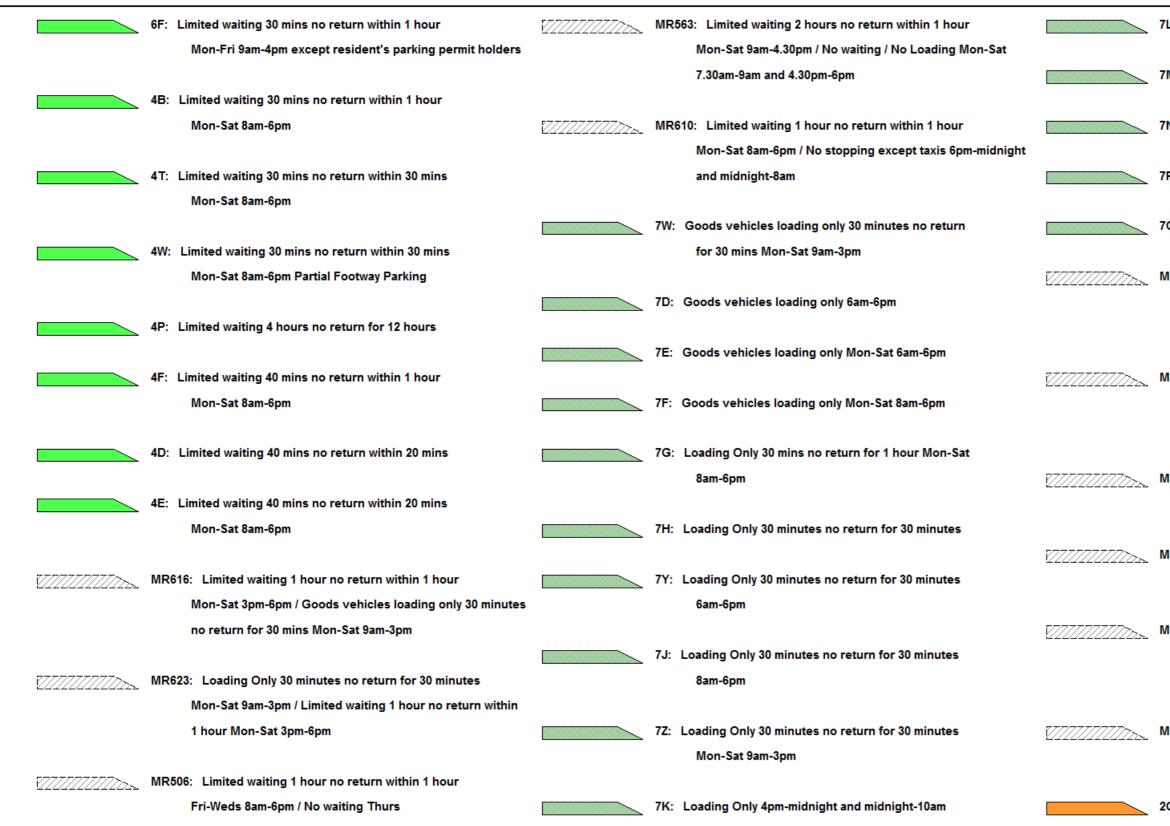

| L |                                        |                                                                                                     |                                        |                                                                        |              |
|---|----------------------------------------|-----------------------------------------------------------------------------------------------------|----------------------------------------|------------------------------------------------------------------------|--------------|
|   |                                        | 7A: Ambulance Parking Place                                                                         | V///////////////////////////////////// | MR505: No waiting Thurs / Disabled Parking Fri-Weds<br>8am-6pm         | 4L:          |
|   |                                        | 7B: Bus Parking Place                                                                               |                                        |                                                                        |              |
|   |                                        | 7C: Bus Parking Place 2 hours no return for 1 hour                                                  |                                        | 4S: Limited waiting 1 hour no return within 1 hour<br>8am-6pm          | 4J:          |
|   |                                        | 5A: Disabled Parking                                                                                |                                        | 4K: Limited waiting 1 hour no return within 1 hour<br>Fri-Weds 8am-6pm | 4X:          |
|   |                                        | 5B: Disabled Parking 3 hours no return within 1 hour                                                |                                        |                                                                        |              |
|   |                                        | 5J: Disabled Parking 3 hours no return within 1 hour<br>10am-4pm                                    |                                        | 4M: Limited waiting 1 hour no return within 1 hour<br>Mon-Fri 8am-5pm  | 4Q:          |
|   |                                        |                                                                                                     |                                        | 4R: Limited waiting 1 hour no return within 1 hour                     | 4V:          |
|   |                                        | 5C: Disabled Parking 3 hours no return within 1 hour                                                |                                        | Mon-Fri 8am-6pm                                                        |              |
|   |                                        | Mon-Fri 8am-5pm                                                                                     |                                        |                                                                        |              |
|   |                                        |                                                                                                     |                                        | 4H: Limited waiting 1 hour no return within 1 hour                     | 6C:          |
|   |                                        | 5D: Disabled Parking 3 hours no return within 1 hour                                                |                                        | Mon-Fri 9am-5pm                                                        |              |
|   |                                        | Mon-Sat 8am-6pm                                                                                     |                                        |                                                                        |              |
|   |                                        |                                                                                                     |                                        | 4Y: Limited waiting 1 hour no return within 1 hour                     |              |
|   |                                        | 5E: Disabled Parking 3 hours no return within 1 hour                                                |                                        | Mon-Sat 3pm-6pm                                                        | 6D:          |
|   |                                        | Sun - Wed & Fri                                                                                     |                                        |                                                                        |              |
|   |                                        | 55. Dischlad Darking Eri Wada Sam Cam                                                               |                                        | 4G: Limited waiting 1 hour no return within 1 hour                     | <b>A</b> 11. |
|   |                                        | 5F: Disabled Parking Fri-Weds 8am-6pm                                                               |                                        | Mon-Sat 8am-6pm                                                        | 4U:          |
|   |                                        | 5G: Disabled Parking Mon-Sat 8am-6pm                                                                |                                        | 6A: Limited waiting 1 hour no return within 1 hour                     |              |
|   |                                        |                                                                                                     |                                        | Mon-Sat 8am-6pm 01 Oct - 31 May except resident's parking              | 6E:          |
|   |                                        | 5H: Disabled Parking Partial Footway Parking                                                        |                                        | permit holders                                                         |              |
|   |                                        |                                                                                                     |                                        |                                                                        |              |
|   |                                        | MR585: Loading Only 4pm-midnight and midnight-10am /                                                |                                        | 6B: Limited waiting 1 hour no return within 1 hour                     | 4C:          |
|   |                                        | Disabled Parking 3 hours no return within 1 hour 10am-4pm                                           |                                        | Mon-Sat 8am-6pm except resident's parking permit holders               |              |
|   |                                        | MD500. Disabled Darking 0 house as active with the                                                  |                                        |                                                                        | <br>         |
|   | V///////////////////////////////////// | MR582: Disabled Parking 3 hours no return within 1 hour<br>Sun - Wed & Fri / No waiting Thurs & Sat |                                        | 4N: Limited waiting 2 hours no return within 1 hour<br>8am-6pm         | 4A:          |
|   |                                        | our - ned a rinn no watang murs a Sat                                                               |                                        | our-opin                                                               |              |
|   |                                        |                                                                                                     |                                        |                                                                        |              |