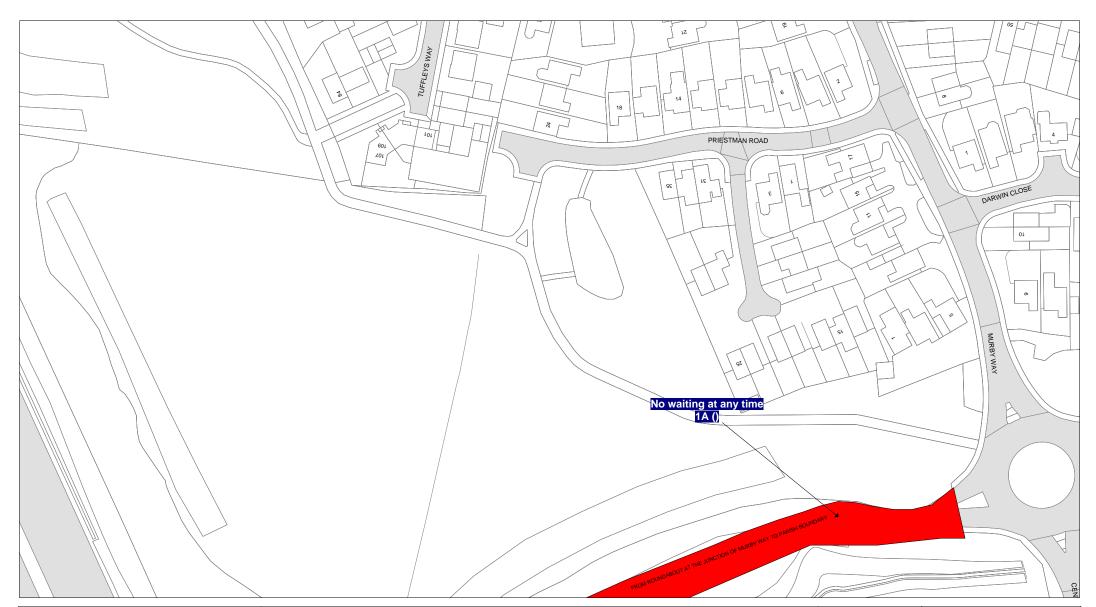

#### SECOND SCHEDULE New Plan(s)

JD84 – Braunstone JE84 – Braunstone / Lubbesthorpe JE83 – Lubbesthorpe

THE COMMON SEAL of THE LEICESTERSHIRE COUNTY COUNCIL was hereunto affixed this thirtieth day of July 2018 in the presence of

|                                  |                | No waiting at any ti                                                                                  |                                          | o rounoveour here m    |
|----------------------------------|----------------|-------------------------------------------------------------------------------------------------------|------------------------------------------|------------------------|
| Leicestershire<br>County Council | Tile Ref: JE83 | © Crown copyright. All rights reserved<br>Leicestershire County Council<br>Licence No. 100019271 2018 | SCALE<br>DATE<br>DRAWING No.<br>DRAWN BY | 1 : 1250<br>19/12/2017 |